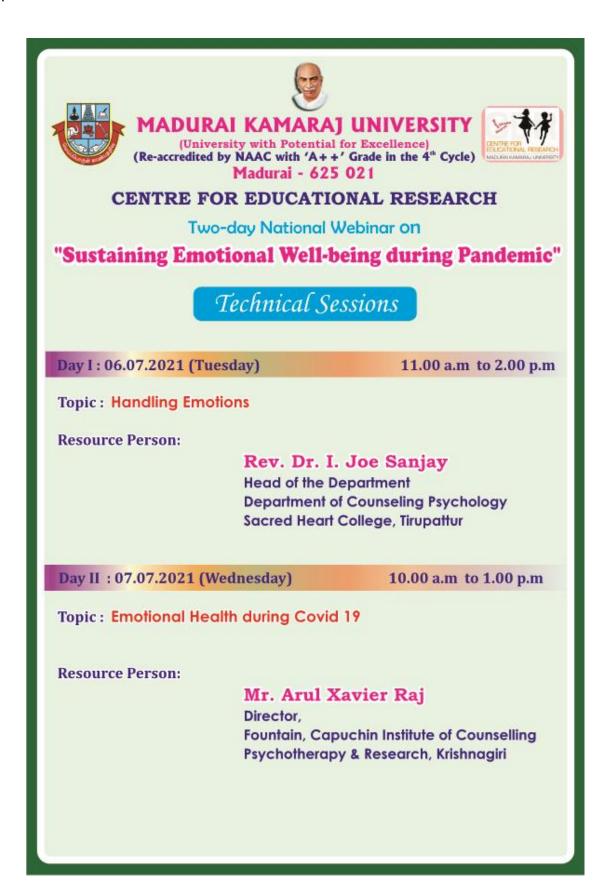

In this context, the CER has planned to organize a **two-day National** Webinar on "Sustaining Emotional Well-being during Pandemic" on 06<sup>th</sup> & 07<sup>th</sup> July 2022 for realizing the objectives of the Centre, rethinking our roles and to prepare skilled, scholarly, and socially responsible professionals.

MADURAI KAMARAJ UNIVERSITY (University with Potential for Excellence) (Re-accredited by NAAC with 'A++' Grade in the 4th Cycle) Madurai - 625 021 CENTRE FOR EDUCATIONAL RESEARCH Two-day National Webinar on "Sustaining Emotional Well-being during Pandemic" 06th & 07th JULY 2021 Inaugural function 06.07.2021 - 10.30 a.m. **Through Google Meet:** Link: https://meet.google.com/rth-xiwq-jth Dr. R. Annadurai Director i/c Centre for Educational Research Madurai Kamaraj University Welcomes Prof. M. Krishnan Vice-Chancellor Madurai Kamaraj University Madurai Presides & Inaugurates Rev. Dr. I. Joe Sanjay **Head of the Department** Department of Counseling Psychology Sacred Heart College, Tirupattur **Delivers Keynote Address** Mr. Arul Xavier Raj Director, Fountain, Capuchin Institute of Counselling Psychotherapy & Research, Krishnagiri